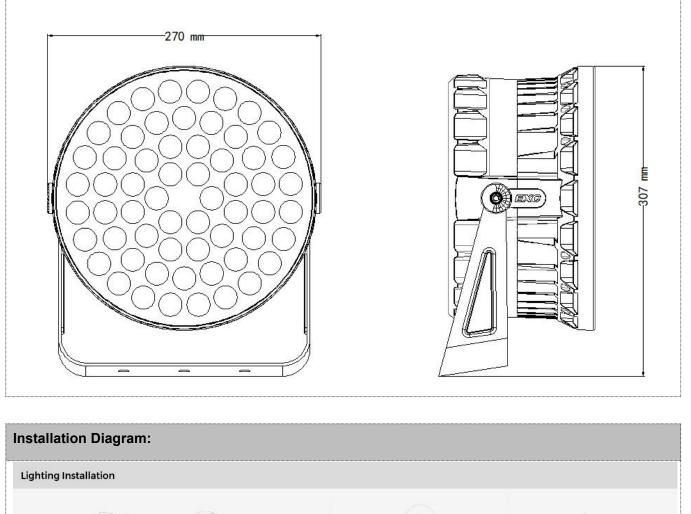

**Physical Dimension:** 

Unit: mm

Shenzhen EXC-LED Technology Co.,Ltd

深圳市光明区凤凰街道塘家社区科农路589号爱克股份产业园1栋101 101. Building 1. EXC Stock Industrial Park, No. 589, Kenong Road, Tangjia Community, Fenghuang Street, Guangming District, Shenzhen