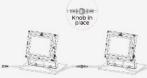

 Each light is connected electrically via butt plug connectors;

 Loosen the screws on both sides of the bracket, adjust the irradiation angle to meet the irradiation requirements, Finally tighten the screws.