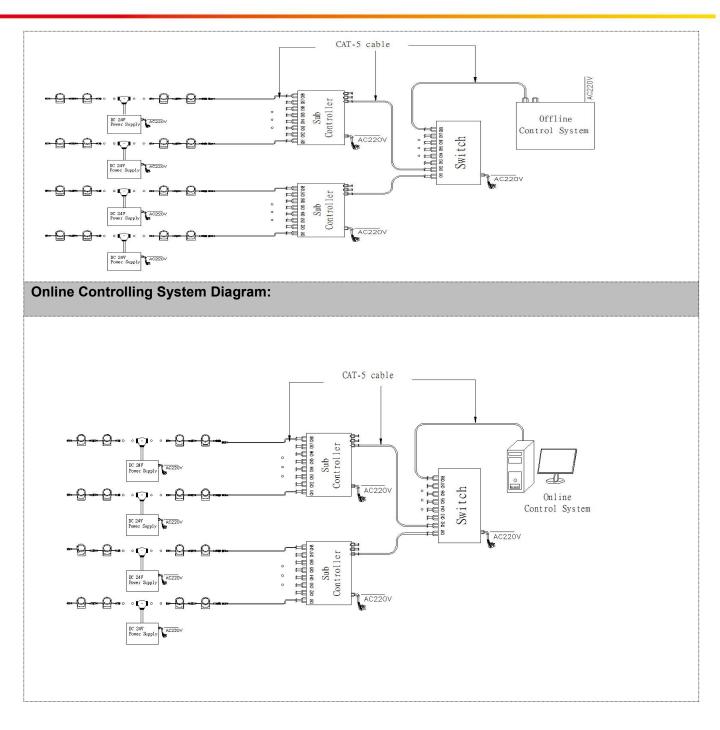

### System connection diagram:

- 1. Host controller should connect with slave controller. Working voltage for controllers are AC220V.
- On-line main controller should connect with slave controller, on-line main controller and sub controller working voltage are AC220V.
- 3、each sub-controller with 8 ports, with each port 512 pixels, supporting data converter, supports 100 meters ultra-long haul transmission.
- 4. The CAT-5 e. cable distance should be within 100 meters between host controller and slave controller, between slave controllers and switch, etc.
- 5, the maximum spacing of not more than 5 meters, more than the need to add a signal amplifier.

### Offline Controlling System Diagram: