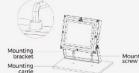

#### 智慧照明及云控系统方案提供商 Intelligent light and Cloud Control System Provider

 Machining fixing holes in the carrier according to the bracket hole spacing;

Mount the luminaire on the carrier, tighten the screws with a wrench, ensure that it is securely mounted;