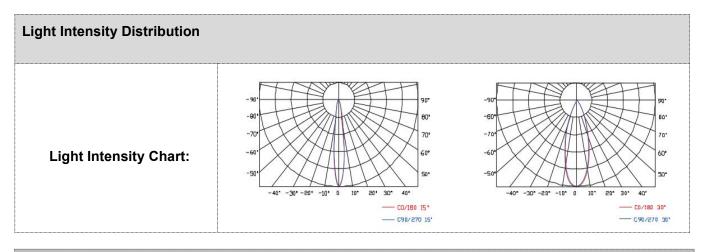

Shenzhen EXC-LED Technology Co.,Ltd

| Optical Specifications |                                                                                     |  |  |  |  |
|------------------------|-------------------------------------------------------------------------------------|--|--|--|--|
| Beam Angle             | 3535/3030P7/XP/3535: 15°/20°/30°/45°/60°/80°<br>3030-P7/3535-XP: 10°<br>3535-XP: 6° |  |  |  |  |