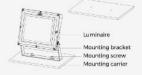

#### 智慧照明及云控系统方案提供商 Intelligent light and Cloud Control System Provider

 Machining fixing holes in the carrier according to the bracket hole spacing;

Mount the luminaire on the carrier, tighten the screws with a wrench, ensure that it is securely mounted;