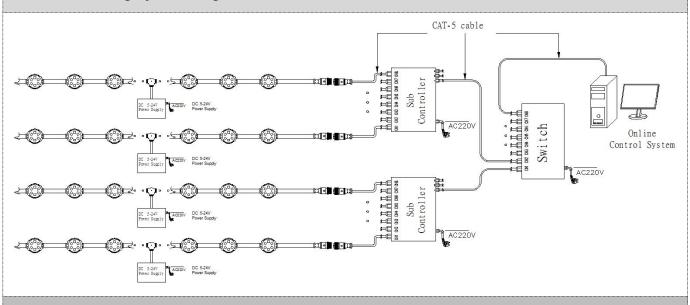

## System connection diagram: 1. Host controller should connect with slave controller. Working voltage for controllers are AC220V. 2. On-line main controller should connect with slave controller, on-line main controller and sub controller working voltage are AC220V. 3. each sub-controller with 8 ports, with each port 512 pixels, supporting data converter, supports 100 meters ultra-long haul transmission. 4. The CAT-5 e. cable distance should be within 100 meters between host controller and slave controller, between slave controllers and switch, etc.