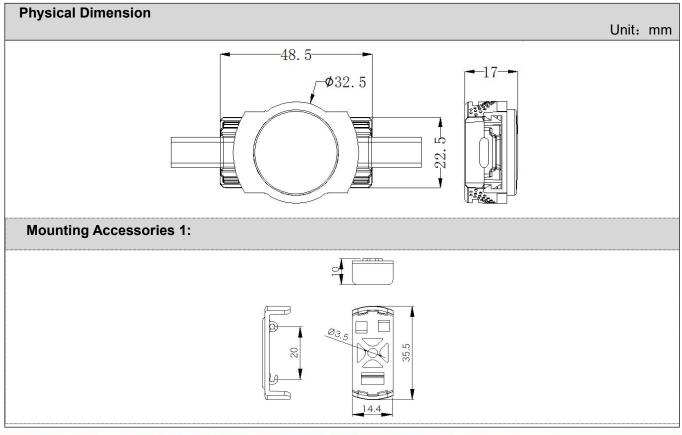

| Dimensions              | 48.5mm x 22.5mm x 17mm (L x W x H, exclude Mounting Bracket) |
|-------------------------|--------------------------------------------------------------|
| Installation            | Installation with front-loading buckle+steel wire+profile    |
| Working Temperature     | -40°C to 60°C                                                |
| Storage Temperature     | -40°C to 70°C                                                |
| Protection Rating       | IP66                                                         |
| Luminous Flux           | 25LM/W(RGB), 50LM/W(White), 30LM/W(RGBW)                     |
| Central Light Intensity | ≥7.5cd(RGB FULL BRIGHTNESS MIX White)                        |
| Beam Angle              | ≥95°                                                         |