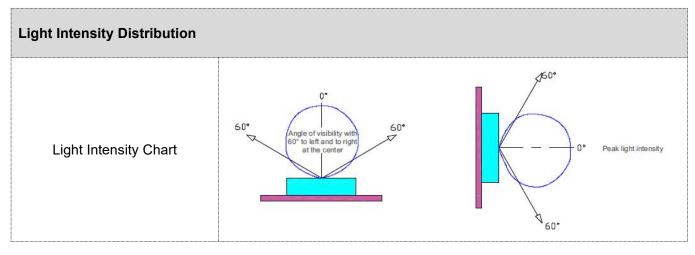

| Dimensions              | 48.5mm x 22.5mm x 17mm (L x W x H, exclude Mounting Bracket) |
|-------------------------|--------------------------------------------------------------|
| Installation            | Installation with front-loading buckle+steel wire+profile    |
| Working Temperature     | -40°C to 60°C                                                |
| Storage Temperature     | -40°C to 70°C                                                |
| Protection Rating       | IP66                                                         |
| Luminous Flux           | 25LM/W(RGB), 50LM/W(White), 30LM/W(RGBW)                     |
| Central Light Intensity | ≥7.5cd(RGB FULL BRIGHTNESS MIX White)                        |
| Beam Angle              | ≥95°                                                         |