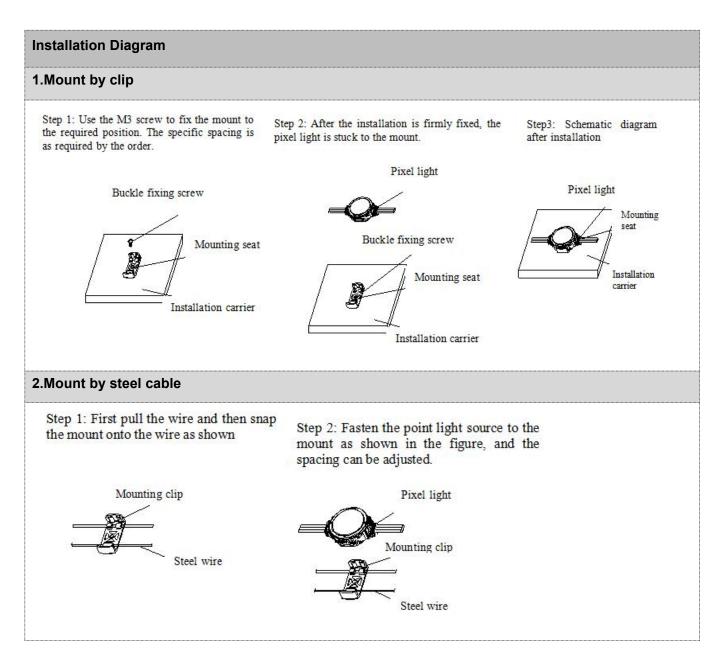

| Dimensions              | 48.5mm x 22.5mm x 17mm (L x W x H, exclude Mounting Bracket) |
|-------------------------|--------------------------------------------------------------|
| Installation            | Installation with front-loading buckle+steel wire+profile    |
| Working Temperature     | -40°C to 60°C                                                |
| Storage Temperature     | -40°C to 70°C                                                |
| Protection Rating       | IP66                                                         |
| Luminous Flux           | 25LM/W(RGB), 50LM/W(White), 30LM/W(RGBW)                     |
| Central Light Intensity | ≥7.5cd(RGB FULL BRIGHTNESS MIX White)                        |
| Beam Angle              | ≥95°                                                         |