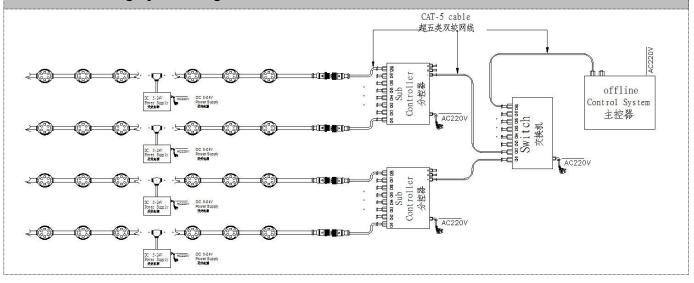

## System connection diagram: 1. Host controller should connect with slave controller. Working voltage for controllers are AC220V. 2. On-line main controller should connect with slave controller, on-line main controller and sub controller working voltage are AC220V. 3. each sub-controller with 8 ports, with each port 512 pixels, supporting data converter, supports 100 meters ultra-long haul transmission. 4. The CAT-5 e. cable distance should be within 100 meters between host controller and slave controller, between slave controllers and switch, etc.

## **Online Controlling System Diagram**

**Offline Controlling System Diagram** 

| Accessories :                                |                                          |  |
|----------------------------------------------|------------------------------------------|--|
| 1: Female and Male Connector( Connect to f   | first dot light for signal transmission) |  |
| Female Connector                             | Male Connector                           |  |
| 150mm                                        | 150mm                                    |  |
| 2: Y Shape Connector(For power Distribution) |                                          |  |
| Male Connector                               | 350mm                                    |  |
| 250mm                                        | 250mm<br>Female Connector                |  |
| 3: Interconnection Cable(1.3M,3M,5M is star  | idard length)                            |  |
| Female Connector                             | Male Connector                           |  |
| 4: End Cap                                   |                                          |  |
|                                              |                                          |  |
| Male Connector                               | Male Connector                           |  |