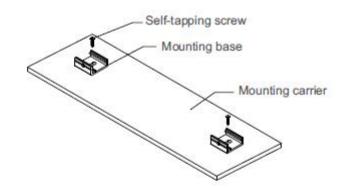

# Installation Diagram

Tel: 4008-777-189

 Use ST4 self-tapping screws to fix the mounting seat to the position of the mounting carrier as shown in the figure, with the specific spacing to be required by the lamp length.

Clamp the lamp on the mounting seat, and then use M4 screws to lock the lamp through the mounting seat. Secure the installation.