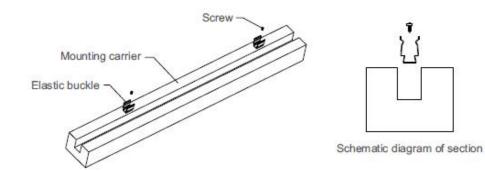

# Installation Diagram

### 1. Facade installation

1. Fix the elastic buckle on the mounting carrier with screws.

2. Install the lamp onto the elastic bracket, and fix the lamp with the elastic buckle.

Schematic diagram of section