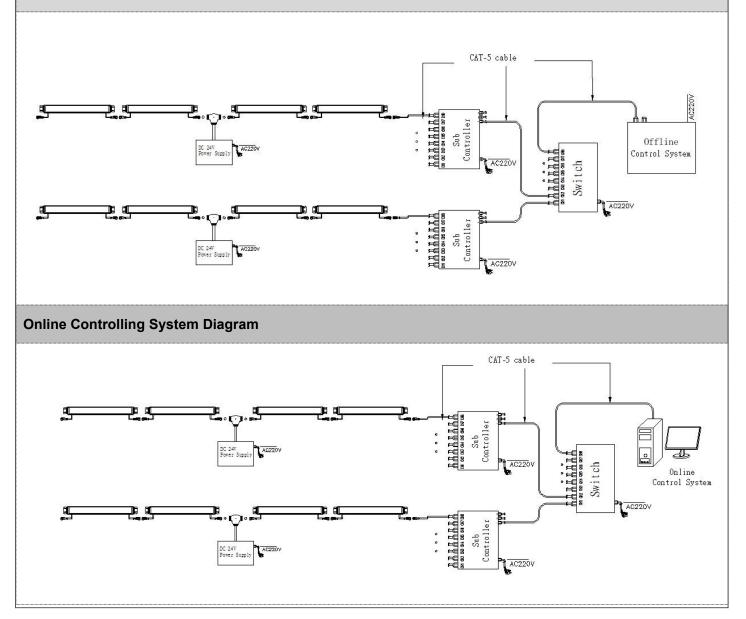

### System connection diagram:

- 1. Host controller should connect with slave controller. Working voltage for controllers are AC220V.
- 2. On-line main controller should connect with slave controller, on-line main controller and sub controller working voltage are AC220V.
- 3、 each sub-controller with 8 ports, with each port 512 pixels, supporting data converter, supports 100 meters ultra-long haul transmission.
- 4, The CAT-5 e. cable distance should be within 100 meters between host controller and slave controller, between slave controllers and switch, etc.

### Offline Controlling System Diagram