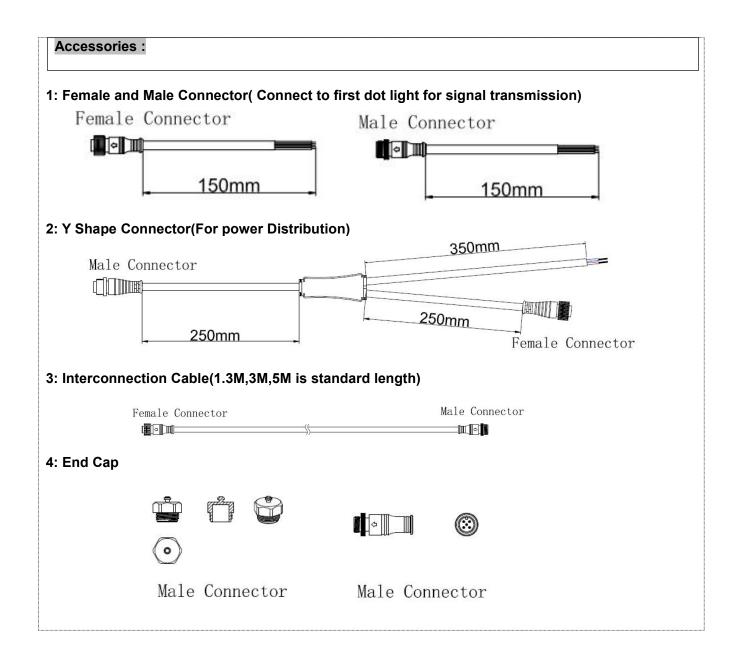

3. Finally, connect the male and female connectors of the waterproof joint line through threads as shown in the figure, and secure the installation.