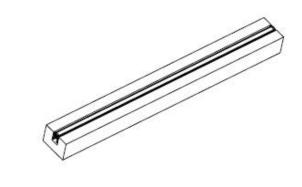

| EXC-U20NAB0 LED Linear light |                                                                                                                                                                                                                                                                                                                                                                                                                                                                                             |
|------------------------------|---------------------------------------------------------------------------------------------------------------------------------------------------------------------------------------------------------------------------------------------------------------------------------------------------------------------------------------------------------------------------------------------------------------------------------------------------------------------------------------------|
|                              | Description                                                                                                                                                                                                                                                                                                                                                                                                                                                                                 |
|                              | <b>EXC-U20NAB0 full color series</b> products<br>are extra-narrow LED linear light with aluminum<br>shell for outdoor landscape decoration. The<br>width of EXC-U20NAB0 is only 20mm, each<br>one with 8 pixels and each pixel can realize<br>8bit/16bit grade gray scale color changing.<br>EXC-U20NAB0 can be applicable for super<br>large area displaying or outline the building. It<br>also can be used to decorate facade inside and<br>outside, even small area wall-washing effect |
| Application Environment:     | Features                                                                                                                                                                                                                                                                                                                                                                                                                                                                                    |
| Indoor                       | • Only 20mm width, very compact design.                                                                                                                                                                                                                                                                                                                                                                                                                                                     |
| Outdoor                      | <ul> <li>The newest generation technology: DMX512<br/>parallel bus design</li> </ul>                                                                                                                                                                                                                                                                                                                                                                                                        |
|                              | <ul> <li>Full-sealed filling waterproof design by<br/>German imported glue</li> </ul>                                                                                                                                                                                                                                                                                                                                                                                                       |
|                              | <ul> <li>Aluminum alloy lamp body with low thermal resistance path heat dissipation design</li> </ul>                                                                                                                                                                                                                                                                                                                                                                                       |
|                              | <ul> <li>Outdoor lightning protection and electrostatic<br/>discharge (ESD) protection design</li> </ul>                                                                                                                                                                                                                                                                                                                                                                                    |
|                              |                                                                                                                                                                                                                                                                                                                                                                                                                                                                                             |