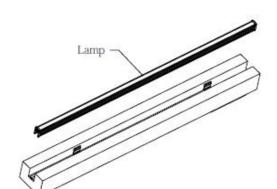

### 1. Facade installation

1. Fix the elastic buckle on the mounting carrier with screws.

2. Install the lamp onto the elastic bracket, and fix the lamp with the elastic buckle.

Schematic diagram of section

3. Complete the effect diagram of installation.

Schematic diagram of section

Remove one end cap Schematic Diagram of Section