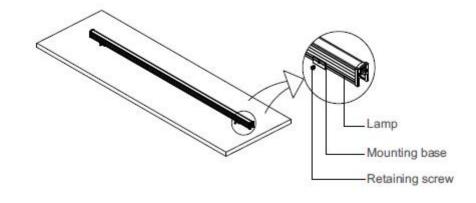

# Installation Diagram

Tel: 4008-777-189

 Use ST4 self-tapping screws to fix the mounting seat to the position of the mounting carrier as shown in the figure, with the specific spacing to be required by the lamp length.

Clamp the lamp on the mounting seat, and then use M4 screws to lock the lamp through the mounting seat. Secure the installation.

3. Finally, connect the male and female connectors of the waterproof joint line through threads as shown in the figure, and secure the installation.