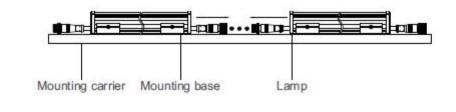

### 1. Facade installation

1. Fix the elastic buckle on the mounting carrier with screws.

2. Install the lamp onto the elastic bracket, and fix the lamp with the elastic buckle.

Schematic diagram of section

3. Complete the effect diagram of installation.

Schematic diagram of section

Remove one end cap Schematic Diagram of Section

Tel: 4008-777-189

 Use ST4 self-tapping screws to fix the mounting seat to the position of the mounting carrier as shown in the figure, with the specific spacing to be required by the lamp length.

Clamp the lamp on the mounting seat, and then use M4 screws to lock the lamp through the mounting seat. Secure the installation.