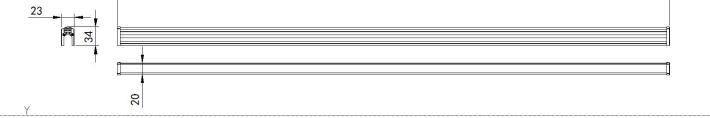

### 聚焦LED点光源 专注LED景观照明 Focus on LED Pixel Light, Specialized in LED Landscape Lighting.

| Efficiency flux              | 50LM/W(White), 25LM/W(RGB), 35LM/W(RGBW), milky diffuser(decrease 30%-50%)                                                                                                                       |
|------------------------------|--------------------------------------------------------------------------------------------------------------------------------------------------------------------------------------------------|
| Beam Angle                   | ≥105°                                                                                                                                                                                            |
| Host Controller              | EXC-5200                                                                                                                                                                                         |
| Slave Controller             | EXC-2905T1                                                                                                                                                                                       |
| Signal Cable                 | EXC-LED outdoor special cable                                                                                                                                                                    |
| Light Intensity Distribution |                                                                                                                                                                                                  |
| Light Intensity Chart        | $-90^{\circ}$ $-80^{\circ}$ $-70^{\circ}$ $-60^{\circ}$ $-50^{\circ}$ $-40^{\circ} - 30^{\circ} - 20^{\circ} - 10^{\circ} 0$ $10^{\circ} 20^{\circ} 30^{\circ} 40^{\circ}$ $-00/180 105^{\circ}$ |
|                              | C90/270 105*                                                                                                                                                                                     |
| Physical Dimension           | Unit: mm                                                                                                                                                                                         |
|                              | 998                                                                                                                                                                                              |